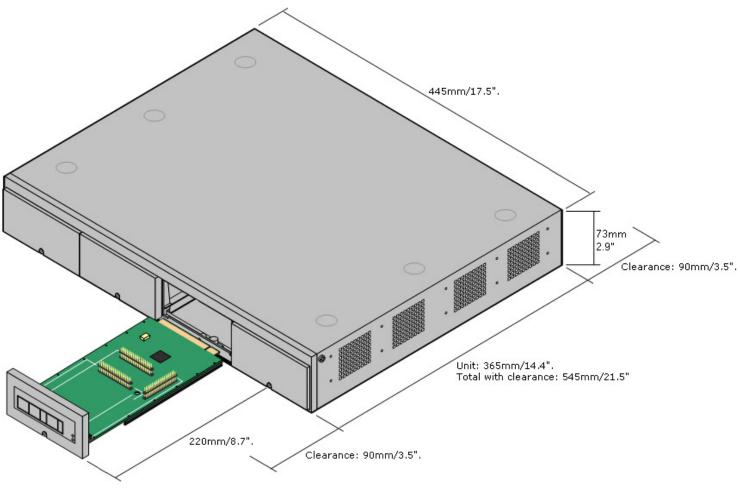

## IP500 and IP500 V2 Control Units

When wall mounted, a clearance of 500mm is required on all sides. The ventilation slots on the rear and sides should not be covered or blocked.

© 2010 AVAYA 15-601042 Issue 21.e.-09:47, 20 February 2010 (ip500\_control\_units.htm)