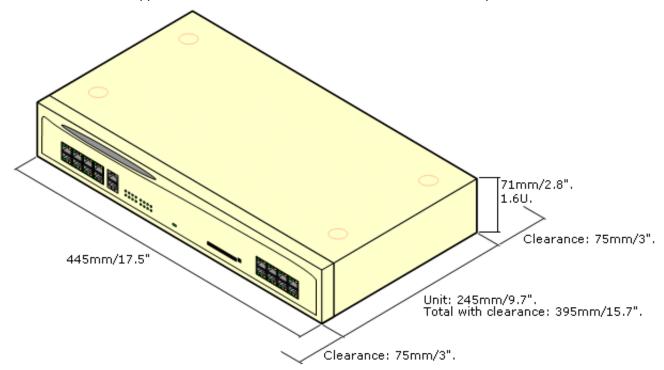

## **IP400 Control Units and Expansion Modules**

The dimensions below are applicable to all IP400 control units and IP400 external expansion modules.

© 2010 AVAYA 15-601042 Issue 21.e.-09:47, 20 February 2010 (ip400 control unit.htm)